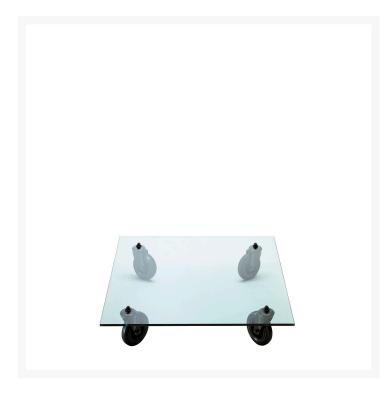

## **TAVOLO CON RUOTE**

Gae Aulenti, 1980

An industrial trolley used at the FontanaArte plant to transport glass: this was the object that inspired Gae Aulenti to design her Tavolo con Ruote. It is a specimen of intuitive design that skips the drawing board stage and goes straight from the idea of an everyday item to the prototype stage. This wheeled table replaces the factory trolley's wooden shelf with a chunky sheet of beveled glass – a tribute to the company's production history – and fits free-rolling industrial wheels. The nature of the object and its intended use are transformed by replacing just one simple part.

Coffee table with ground float-glass top. Industrial wheels with painted metal brackets.

MADE IN

ΙT

COLOR

MATERIAL DESCRIPTION

glass, metal

**COLOR DESCRIPTION SKU** 

transparent, black