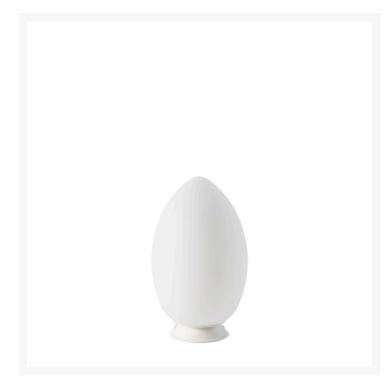

## **UOVO RECHARGEABLE**

Ben Swildens, 2023

A natural form and timeless symbol of perfection, in which symmetry and asymmetry harmoniously coexist. Designed in 1972, the 'shell' of the egg contained a light source: an ironic idea that still works today. As in nature, the shell of the UOVO lamp is the embodiment of absolute lightness, an elegant form in white satin blown glass that gives off a warm, uniform light.

Rechargeable table lamp, made of blown glass. Integrated and dimmable LED light source – A transparent touch button allows for turning the lamp on and off and adjusting the light intensity. The lamp is powered by a rechargeable battery with an 8-hour lifespan, rechargeable via the included USB cable. Wall plug adapter not included in the package. Suitable for indoor and outdoor use.