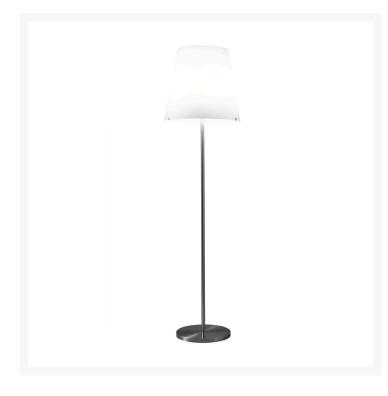

## **3247 LARGE**

Historical Archive, 1954

Family of lamps, which includes the floor and table version, reedited by the FontanaArte historical archive. With well-balanced proportions and a simple and refined design, these lamps create atmospheres with soft and harmonious tones.

Floor lamp with dual switching. Frame made of brushed nickel-plated metal. Opaline blown glass diffuser. Partially dimmable light with sliding switch. Black power cable, dimmer and plug. European two-pole plug. Bulb not included.