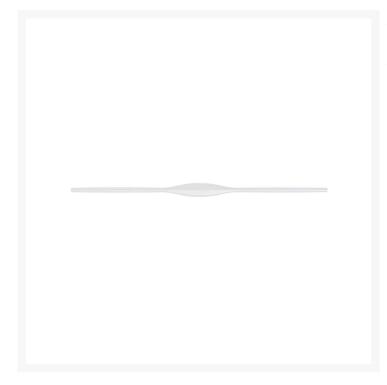

## **APEX**

Karim Rashid, 2015

Apex is a wall lamp that is distinguished by its elegant, streamlined design and eye-shaped center. Each end of the lighting fi xture tapers off and almost disappears into its surroundings, while at the same time emitting a powerful, functional blade of light. Apex can be installed horizontally or vertically.

Wall lamp with indirect and dimmable light 1-10 V. Body made of glossy painted and die-cast aluminum. Integrated led. Apex can be installed horizontally or vertically.

MADE IN

ΙT

**DIMMER** 

Dimmable

CERTIFICATIONS
CERTIFICATIONS