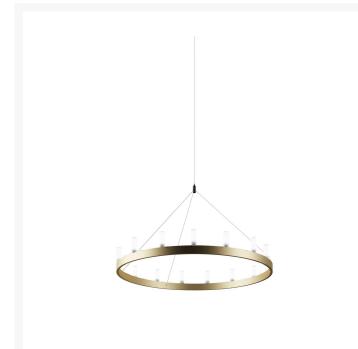

## **CHANDELIER SMALL**

David Chipperfield, 2004

This spectacular lamp designed by David Chipperfield is inspired by those at the court of King Arthur. Available in two colors, in a single or double version with two concentric circles, it is a classy elegant lighting solution for any setting, even the most modern and minimal.New gold finishing, absence of tiges, 5 m length cables.

Suspension lamp with indirect and dimmable light. Painted metal frame. Sandblasted borosilicate glass diffusers. Steel suspension cable. Transparent power cable. Painted metal ceiling rose. Bulb not included.