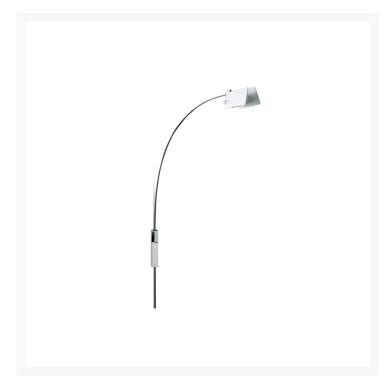

## **FALENA**

Alvaro Siza, 1994

Lightness and elegance for this family of lamps designed by Alvaro Siza and available in floor, table and wall versions. Adjustable body and diffuser wings for complete management of light.

Wall lamp with directional light and double light intensity not dimmable. Frame made of chromed metal with adjustable body. Pivoting diffuser fins made of anodized aluminium. Protection screen of the bulb made of sandblasted glass. Electrical connection between base and body through jack. Black power cable, switch and plug. European two-pole plug power supply. Bulb not included.