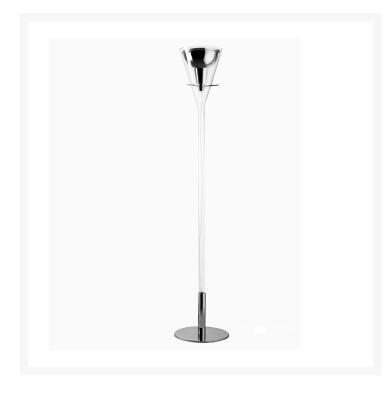

## **FLÛTE LARGE**

Franco Raggi, 1999

A glass cone holds the chromed aluminum reflector, supported by three slender metal rods. Equilibrium and lightness for this family of lamps available in floor and wall versions, for indirect light emission, and in a hanging version, for direct focused light.

Floor lamp indirect and dimmable light with sliding switch. Transparent borosilicate glass stem. Reflector made of glossy chromed aluminium. Base and reflector support made of chromed metal. Transparent power cable, dimmer and plug. Schuko plug, adapter and bulb not included.