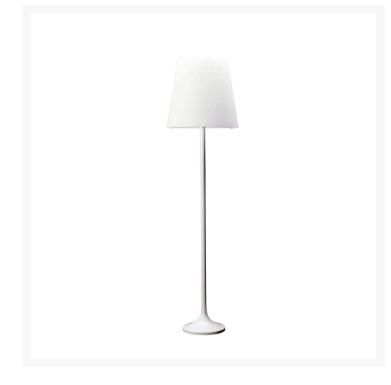

## LUMEN

Historical Archive, 1954

The most classic of floor lamps, equipped with a base that becomes, without interruption, a stem. A lamp that decorates rooms with style and illuminates them with accuracy and elegance.

Floor lamp with dual switching. Painted metal frame. Diffuser made of blown glass with satin-finish. Partially dimmable light with sliding switch. Black power cable, dimmer and plug. European two-pole plug. Bulb not included.