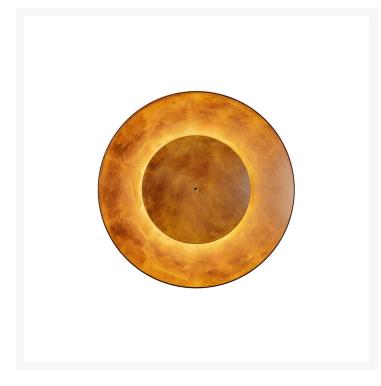

## **LUNAIRE**

Ferréol Babin, 2013

Lunaire is a wall and ceiling lamp with a surprising light effect, reminiscent of the phenomenon produced by eclipses. A smaller front disc containingthe light source is set inside a large concave aluminium diffuser. Two different effects are possible depending on how the small discis positioned with respect to the diffuser: back lighting when the front disc is closed, in other words pushed towards the wall, or from insidethe diffuser when the disc is pulled forward. Simply pulling or pushing the rod on the front of the disc immediately changes the lightingeffect to suit the mood. Thanks to the large diameter of the diffuser, Lunaire is the perfect lighting solution for big areas, they residential or contract.