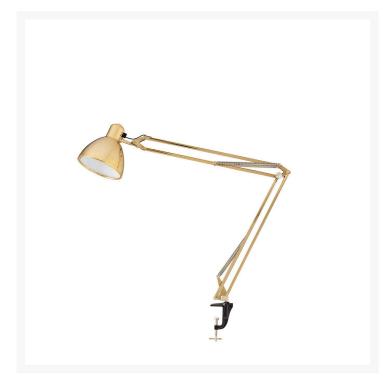

## **NASKA LARGE**

FontanaArte, 1933

The Naska family of lamps is a classic from 1933. Simple and functional, with a revolving, adjustable arm, it is available in three different versions – table, floor and wall. More than any other lamp, Naska expresses an unmistakable identity through its archetypal form. It is the desk lamp par excellence, the original ancestor of every lamp with a spring-balanced arm. A timeless object, suitable for both domestic spaces and those dedicated to work.

Table lamp with direct light not dimmable. Rotating on/off switch placed on the diffuser head. Painted metal clamp. Adjustable body made of galvanized metal. Integrated led.

MADE IN

ΙT

MATERIAL DESCRIPTION