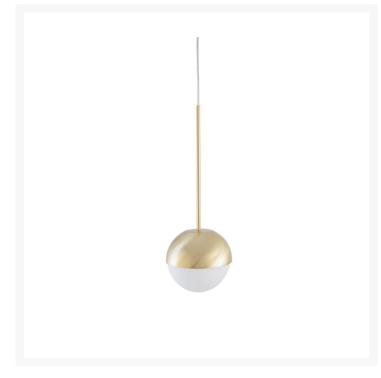

## PALLINA SMALL

FontanaArte Design Lab, 2019

The perfection of glass and sphere to create the most essential object of the collection. A must-have for every space of the house, inspired by the Italian theatre and Broadway musicals from 40's and 50's. Simplicity and seriality. Pallina. One, no one, one hundred thousand.

Suspension lamp with diffused and dimmable light. Frame made of chromed metal with double interchangeable stem. Diffuser made of opalyne blown glass with satin-finish. Transparent power cable. Painted polycarbonate ceiling rose. Bulb not included.

MADE IN

ΙT

MATERIAL DESCRIPTION

glass, galvanized metal

**ALIMENTATION CABLE** 

Transparent

**COLOR DESCRIPTION SKU** 

brass