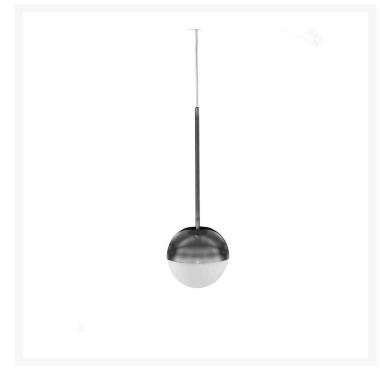

## **PALLINA SMALL**

FontanaArte Design Lab, 2019

The perfection of glass and sphere to create the most essential object of the collection. A must-have for every space of the house, inspired by the Italian theatre and Broadway musicals from 40's and 50's. Simplicity and seriality. Pallina. One, no one, one hundred thousand.

Suspension lamp with diffused and dimmable light. Frame made of chromed metal with double interchangeable stem. Diffuser made of opalyne blown glass with satin-finish. Transparent power cable. Painted polycarbonate ceiling rose. Bulb not included.