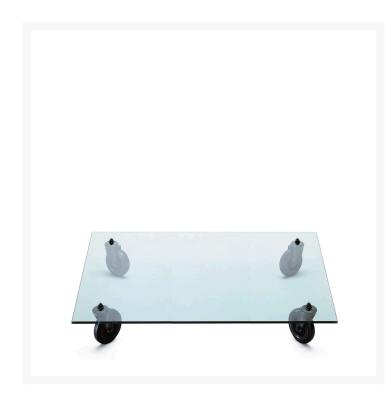

## TAVOLO CON RUOTE MEDIUM - 150 X 100

Gae Aulenti, 1980

An industrial trolley used at the FontanaArte plant to transport glass: this was the object that inspired Gae Aulenti to design her Tavolo con Ruote. It is a specimen of intuitive design that skips the drawing board stage and goes straight from the idea of an everyday item to the prototype stage. This wheeled table replaces the factory trolley's wooden shelf with a chunky sheet of beveled glass – a tribute to the company's production history – and fits free-rolling industrial wheels. The nature of the object and its intended use are transformed by replacing just one simple part.

Coffee table with ground float-glass top. Industrial wheels with painted metal brackets.

MADE IN

ΙT

COLOR

MATERIAL DESCRIPTION

glass, metal

**COLOR DESCRIPTION SKU** 

transparent, black