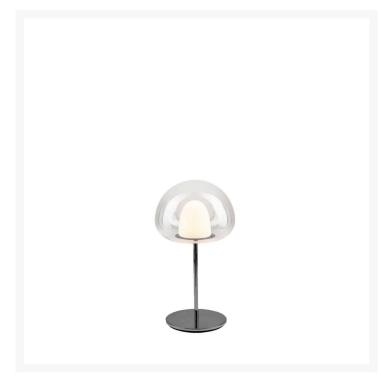

## **THEA**

Gabriele e Oscar Buratti, 2022

Table, floor, wall, ceiling and pendant, THEA is a family of lamps that covers all types of applications, designed for use both in the domestic environment of the home and in the more public and contract spaces of the hotel, restaurant and work sectors.

Table lamp providing diffuse dimmable light. Structure in galvanised metal. Inner diffuser in opal white blown acid-etched glass, outer diffuser available in trasparent or coloured glass. Black power cable, dimmer and plug. Power supply on interchangeable plugs (UK, USA, Europe, China). Integrated LED.

COLOR

MATERIAL DESCRIPTION

glass, galvanized metal

**COLOR DESCRIPTION SKU** 

glossy black, grey fumè

**GROUP TENSION** 

Integrated Led

**ENERGY CLASS** 