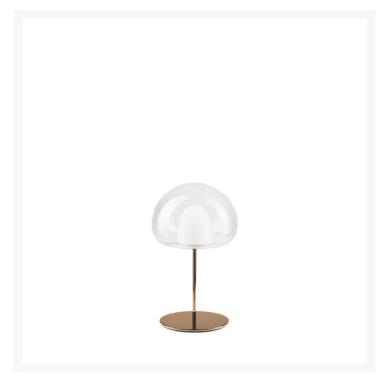

## **THEA**

Gabriele e Oscar Buratti, 2022

Table, floor, wall, ceiling and pendant, THEA is a family of lamps that covers all types of applications, designed for use both in the domestic environment of the home and in the more public and contract spaces of the hotel, restaurant and work sectors.

Table lamp providing diffuse dimmable light. Structure in galvanised metal. Inner diffuser in opal white blown acid-etched glass, outer diffuser available in trasparent or coloured glass. Black power cable, dimmer and plug. Power supply on interchangeable plugs (UK, USA, Europe, China). Integrated LED.

**COLOR** 

MATERIAL DESCRIPTION

glass, galvanized metal

**COLOR DESCRIPTION SKU** 

glossy copper, transparent

**GROUP TENSION** 

Integrated Led

**ENERGY CLASS** 