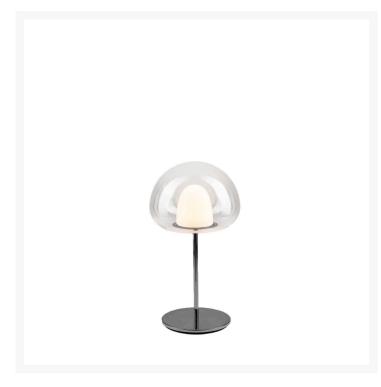

## THEA MEDIUM

Gabriele e Oscar Buratti, 2022

Table, floor, wall, ceiling and pendant, THEA is a family of lamps that covers all types of applications, designed for use both in the domestic environment of the home and in the more public and contract spaces of the hotel, restaurant and work sectors.

Table lamp providing diffuse dimmable light. Structure in galvanised metal. Inner diffuser in opal white blown acid-etched glass, outer diffuser available in trasparent or coloured glass. Black power cable, dimmer and plug. Power supply on interchangeable plugs (UK, USA, Europe, China). Integrated LED.