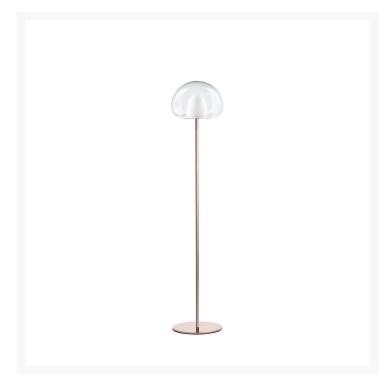

## THEA

Gabriele e Oscar Buratti, 2022

Table, floor, wall, ceiling and pendant, THEA is a family of lamps that covers all types of applications, designed for use both in the domestic environment of the home and in the more public and contract spaces of the hotel, restaurant and work sectors.

Floor lamp providing diffuse dimmable light. Structure in galvanised metal. Inner diffuser in opal white blown acid-etched glass, outer diffuser available in trasparent or coloured glass. Black power cable, dimmer and plug. Power supply on interchangeable plugs (UK, USA, Europe, China). Integrated LED. The lamps keeps memory of last dimming setting. The product with integrated Casambi control system available on request.