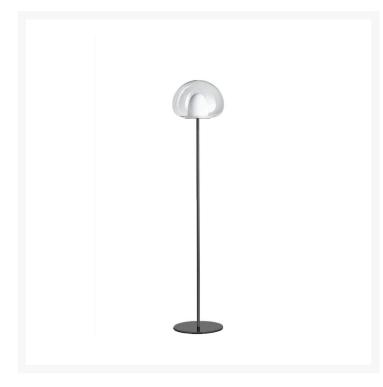

## THEA

Gabriele e Oscar Buratti, 2022

Table, floor, wall, ceiling and pendant, THEA is a family of lamps that covers all types of applications, designed for use both in the domestic environment of the home and in the more public and contract spaces of the hotel, restaurant and work sectors.

Floor lamp providing diffuse dimmable light. Structure in galvanised metal. Inner diffuser in opal white blown acid-etched glass, outer diffuser available in trasparent or coloured glass. Black power cable, dimmer and plug. Power supply on interchangeable plugs (UK, USA, Europe, China). Integrated LED. The lamps keeps memory of last dimming setting. The product with integrated Casambi control system available on request.