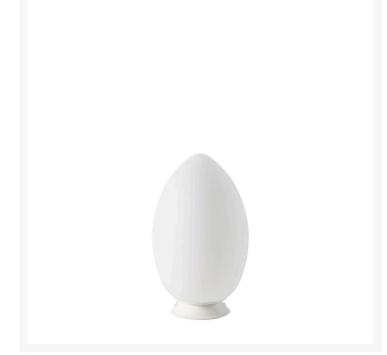

## **UOVO RECHARGEABLE**

Ben Swildens, 2023

A natural form and timeless symbol of perfection, in which symmetry and asymmetry harmoniously coexist. Designed in 1972, the 'shell' of the egg contained a light source: an ironic idea that still works today. As in nature, the shell of the UOVO lamp is the embodiment of absolute lightness, an elegant form in white satin blown glass that gives off a warm, uniform light.

Rechargeable table lamp, made of blown glass. Integrated and dimmable LED light source – A transparent touch button allows for turning the lamp on and off and adjusting the light intensity. The lamp is powered by a rechargeable battery with an 8-hour lifespan, rechargeable via the included USB cable. Wall plug adapter not included in the package. Suitable for indoor and outdoor use.