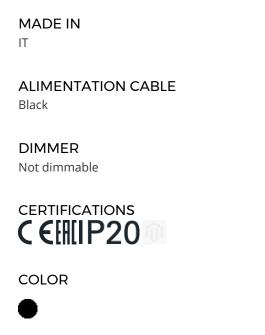

MATERIAL DESCRIPTION stain glass

COLOR DESCRIPTION SKU black

GROUP TENSION Bulb

ENERGY CLASS A++ >> E

LIGHT SOURCE LED 1x21W E27 (2700K, 2500Lm) + LED 2x4W G9 (2700K, 2x400Lm) or HA 1x46W E27 (2700K, 700Lm) + HA 2x20W G9 (2700K, 2x235Lm)