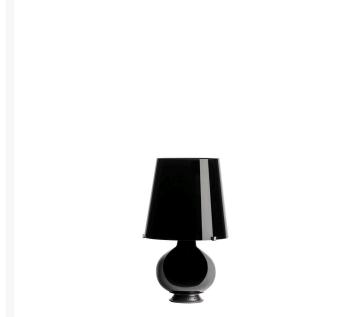

## **FONTANA SMALL**

Max Ingrand, 1954

Designed in 1954 by the famous French Master glassmaker and decorator Max Ingrand, this lamp was originally named 1853 and, at a later time, Fontana, in homage to the company of which the Master was Artistic Director for a decade. For design enthusiasts and connoisseurs of the brand's history, 1853 still remains as a sort of nickname. The first symbol of timeless object of design, still today best seller and evergreen design icon, Fontana is the abatjour par excellence. The peculiarity of Fontana is its multiple light sources: both the base and the lampshade contain one or more. The larger version also allows indirect lighting, thanks to an additional source that projects a beam of indirect light upwards. The differentiated light sources make it possible to satisfy different lighting needs: from a soft, relaxing glow to a sharp beam for reading to suggestive ambient light. Available also with Led light sources. A fabulous lamp in frosted white blown glass, already riedited in a total black variant, it is now proposed in a colored and brand new version - light grey and purple amethyst - to reinforce the contemporaneity of the project. "Light and colour are centrainly the most specific elements in nature. With them we have RELIEF, MOTION, LIFE" stated Max Ingrand. "Actually the history of architecture tells us what was the role of illuminated, opaque, translucent colour in interior and exterior architecture (...)Light was no longer just a means to breathe life into colour but became a means to breathe life into an entire architecture."

Table lamp with diffused light not dimmable and dual controls. The double light switch allows to illuminate the diffuser and the base separately. Painted metal frame. Diffuser and base in blown satin-finish glass and colored in paste. European two-pole plug. Bulb not included.