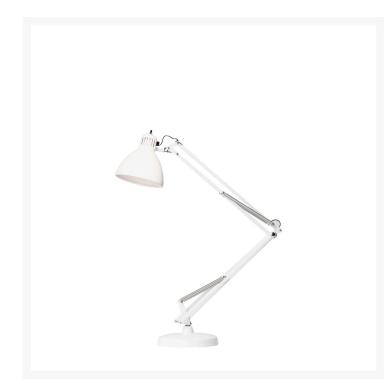

## Historical Archive, 1933

The Naska family of lamps is a classic from 1933. Simple and functional, with a revolving, adjustable arm, it is available in three different versions – table, floor and wall. More than any other lamp, Naska expresses an unmistakable identity through its archetypal form. It is the desk lamp par excellence, the original ancestor of every lamp with a spring-balanced arm. A timeless object, suitable for both domestic spaces and those dedicated to work.

Table lamp with direct light not dimmable. Rotating on/off switch placed on the diffuser head. Adjustable base and body in painted metal. Black power cable and plug. European two-pole plug. Bulb not included.