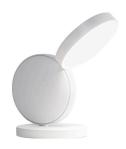

## **OPTUNIA MEDIUM**

Claesson Koivisto Rune, 2017

Table lamp directional and dimmable light with button switch. Frame and base made of painted metal. The discs that make up the lamp are adjustable separately. Frosted pressed glass diffusers painted internally. Black power cable, dimmer and plug. Plug-in power supply with interchangeable plugs (UK- USA- UE- CHN). Integrated led.