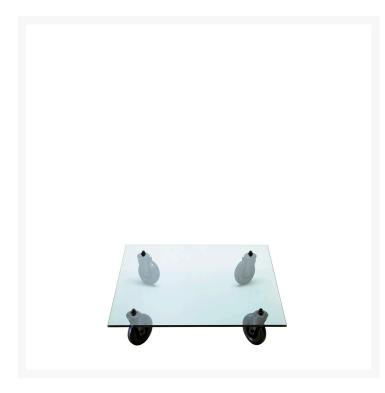

## **TAVOLO CON RUOTE XL - 120 X 120**

Gae Aulenti, 1980

An industrial trolley used at the FontanaArte plant to transport glass: this was the object that inspired Gae Aulenti to design her Tavolo con Ruote. It is a specimen of intuitive design that skips the drawing board stage and goes straight from the idea of an everyday item to the prototype stage. This wheeled table replaces the factory trolley's wooden shelf with a chunky sheet of beveled glass – a tribute to the company's production history – and fits free-rolling industrial wheels. The nature of the object and its intended use are transformed by replacing just one simple part.

Coffee table with ground float-glass top. Industrial wheels with painted metal brackets.

MADE IN

ΙT

COLOR

MATERIAL DESCRIPTION

glass, metal

**COLOR DESCRIPTION SKU** 

transparent, black