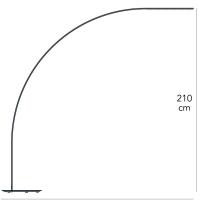

ø 250 cm

PRODUCT NAME YUMI

MATERIAL metal

COLOUR white

GROUP TENSION Integrated Led

ENERGY CLASS

LIGHT SOURCE LED 240x22W (2700K, CRI>90, 2400Lm) SKU F414330200BIWL

MADE IN