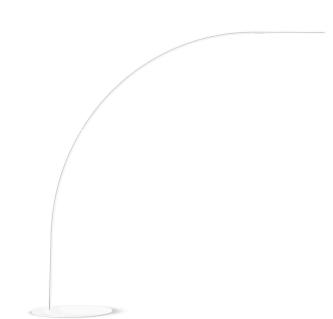

YUMI

Shigeru Ban, 2011

Yumi means bow in Japanese. Today, this simple shape is reinterpreted by Shigeru Ban for FontanaArte. Its absolute harmony is destined to turn into a new universal classic. Yumi is both delicate and strong: an essential sign that meets a resistant and light structure. 170 LEDs are discreetly sunk into the structure of the lamp minimising the use of space and further enhancing the continuous line of the bow design. Choosing materials that are resistant to high temperatures made it possible to sink the wiring entirely inside the stem during the production process. Yumi spreads a warm downward glow which is ideal forcreating an intimate atmosphere. It adds character to different interiors with its distinct but subtle personality.

Floor lamp with direct and dimmable light. Painted aluminium frame. Painted metal base. Black power cable, dimmer and plug. Plug-in power supply with interchangeable plugs (UK - USA - UE - AUS). Integrated led.