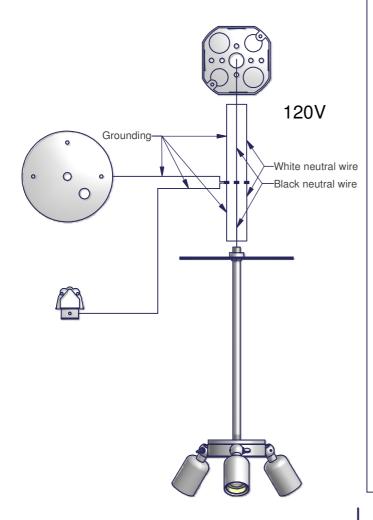

## Disconnect current prior to any assembling or repair

To adjust the lamp lenght, lenghten or shorten the steel cable

Before making connections, realize a strain relief by a UL knot between the junction box and the junction box cover

Make the connections (splices) by connecting the wires between junction box and the junction box cover Fix the junction box cover and the cross bar

Hang the fixture on the hook that is on the cross bar, as shown in the figure (page 2)