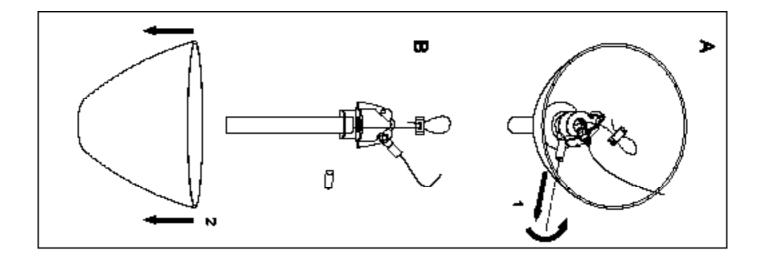

Make the connections (splices) by connecting the wires between junction box and the junction box cover Fix the junction box cover and the cross bar

Hang the fixture on the hook that is on the cross bar, as shown in the figure (page 2)

Close the plastic canopy cover fixing it with the screw