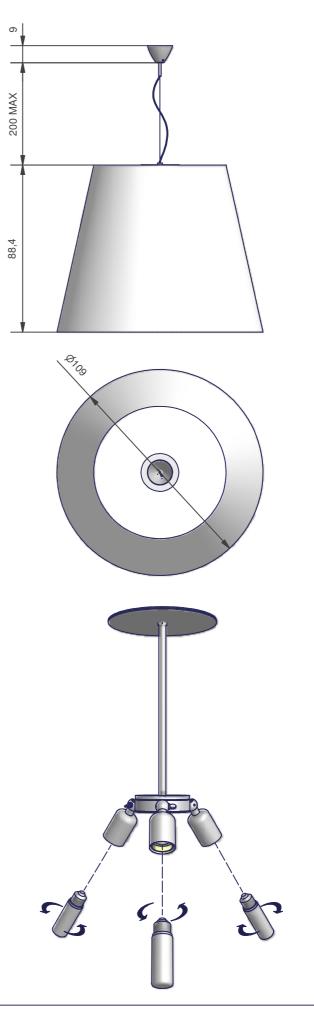

## Disconnect current prior to any assembling or repair

To adjust the lamp lenght, lenghten or shorten the steel cable

Before making connections, realize a strain relief by a UL knot between the junction box and the junction box cover