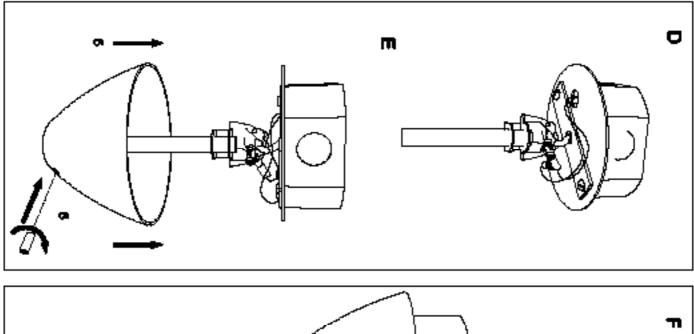

## Disconnect current prior to any assembling or repair

To adjust the lamp lenght, lenghten or shorten the steel cable

Before making connections, realize a strain relief by a UL knot between the junction box and the junction box cover

Make the connections (splices) by connecting the wires between junction box and the junction box cover Fix the junction box cover and the cross bar

Hang the fixture on the hook that is on the cross bar, as shown in the figure (page 2)