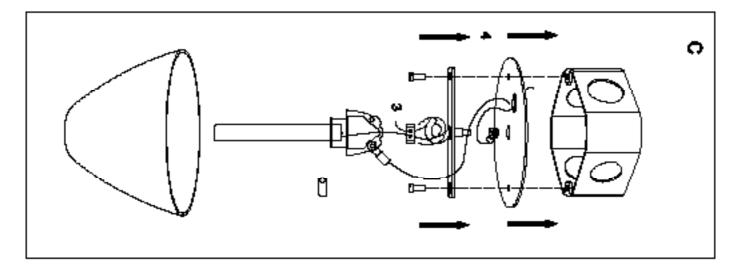

Make the connections (splices) by connecting the wires between junction box and the junction box cover Fix the junction box cover and the cross bar

Hang the fixture on the hook that is on the cross bar, as shown in the figure (page 2)