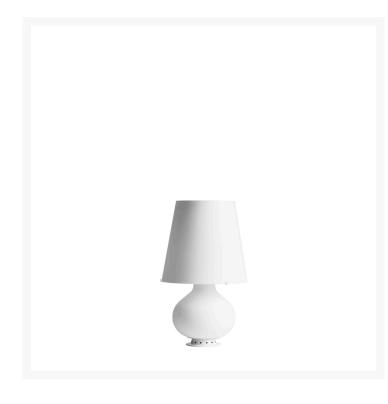

## **FONTANA SMALL**

Max Ingrand, 1954

Designed in 1954 by the famous French Master glassmaker and decorator Max Ingrand, this lamp was originally named 1853 and, at a later time, Fontana, in homage to the company of which the Master was Artistic Director for a decade. For design enthusiasts and connoisseurs of the brand's history, 1853 still remains as a sort of nickname. The first symbol of timeless object of design, still today best seller and evergreen design icon, Fontana is the abatjour par excellence. The peculiarity of Fontana is its multiple light sources: both the base and the lampshade contain one or more. The larger version also allows indirect lighting, thanks to an additional source that projects a beam of indirect light upwards. The differentiated light sources make it possible to satisfy different lighting needs: from a soft, relaxing glow to a sharp beam for reading to suggestive ambient light. Available also with Led light sources. A fabulous lamp in frosted white blown glass, already riedited in a total black variant, it is now proposed in a colored and brand new version - light grey and purple amethyst - to reinforce the contemporaneity of the project. "Light and colour are centrainly the most specific elements in nature. With them we have RELIEF, MOTION, LIFE" stated Max Ingrand. "Actually the history of architecture tells us what was the role of illuminated, opaque, translucent colour in interior and exterior architecture (...)Light was no longer just a means to breathe life into colour but became a means to breathe life into an entire architecture."

Table lamp with diffused light not dimmable and dual controls. The double light switch allows to illuminate the diffuser and the base separately. Painted metal frame. Diffuser and base made of blown glass with satin-finish. Black power cable, plug and switch. European two-pole plug. Bulb not included.

| MADE IN<br>IT            | MATERIAL DESCRIPTION glass                                                       |
|--------------------------|----------------------------------------------------------------------------------|
| ALIMENTATION CABLE Black | COLOR DESCRIPTION SKU white                                                      |
| DIMMER Dimmer included   | GROUP TENSION Bulb                                                               |
| COLOR                    | LIGHT SOURCE<br>LED/IN/FL 1× max 60W A19 Medium E26 +<br>LED/HA 2× max 25W T4 G9 |
|                          | <b>SKU</b><br>F185300100BIN1                                                     |