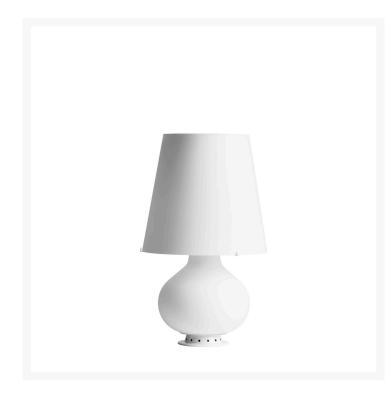

## **FONTANA MEDIUM**

Max Ingrand, 1954

Designed in 1954 by the famous French Master glassmaker and decorator Max Ingrand, this lamp was originally named 1853 and, at a later time, Fontana, in homage to the company of which the Master was Artistic Director for a decade. For design enthusiasts and connoisseurs of the brand's history, 1853 still remains as a sort of nickname. The first symbol of timeless object of design, still today best seller and evergreen design icon, Fontana is the abatjour par excellence. The peculiarity of Fontana is its multiple light sources: both the base and the lampshade contain one or more. The larger version also allows indirect lighting, thanks to an additional source that projects a beam of indirect light upwards. The differentiated light sources make it possible to satisfy different lighting needs: from a soft, relaxing glow to a sharp beam for reading to suggestive ambient light. Available also with Led light sources. A fabulous lamp in frosted white blown glass, already riedited in a total black variant, it is now proposed in a colored and brand new version - light grey and purple amethyst - to reinforce the contemporaneity of the project. "Light and colour are centrainly the most specific elements in nature. With them we have RELIEF, MOTION, LIFE" stated Max Ingrand. "Actually the history of architecture tells us what was the role of illuminated, opaque, translucent colour in interior and exterior architecture (...)Light was no longer just a means to breathe life into colour but became a means to breathe life into an entire architecture."