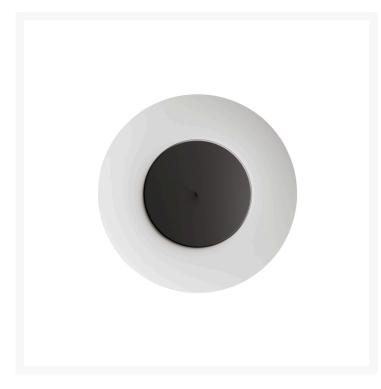

## LUNAIRE

Ferréol Babin, 2013

Lunaire is a wall and ceiling lamp with a surprising light effect, reminiscent of the phenomenon produced by eclipses. A smaller front disc containingthe light source is set inside a large concave aluminium diffuser. Two different effects are possible depending on how the small discis positioned with respect to the diffuser: back lighting when the front disc is closed, in other words pushed towards the wall, or from insidethe diffuser when the disc is pulled forward. Simply pulling or pushing the rod on the front of the disc immediately changes the lightingeffect to suit the mood. Thanks to the large diameter of the diffuser, Lunaire is the perfect lighting solution for big areas, they residential or contract.