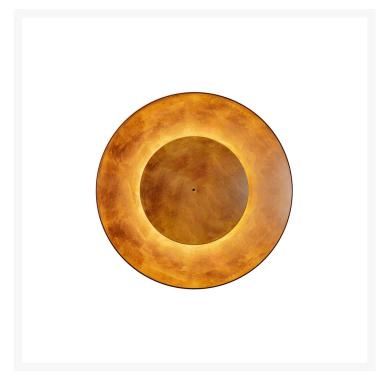

## LUNAIRE

Ferréol Babin, 2013

Lunaire is a wall and ceiling lamp with a surprising light effect, reminiscent of the phenomenon produced by eclipses. A smaller front disc containingthe light source is set inside a large concave aluminium diffuser. Two different effects are possible depending on how the small discis positioned with respect to the diffuser: back lighting when the front disc is closed, in other words pushed towards the wall, or from insidethe diffuser when the disc is pulled forward. Simply pulling or pushing the rod on the front of the disc immediately changes the lightingeffect to suit the mood. Thanks to the large diameter of the diffuser, Lunaire is the perfect lighting solution for big areas, they residential or contract.