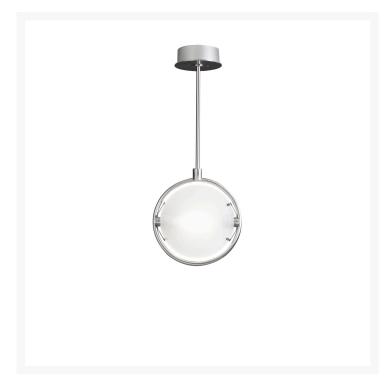

## **NOBI MEDIUM**

Metis Lighting, 1992

In floor, wall and suspension versions, Nobi guarantees total practicality for innovative elegant design. The adjoined convex lenses are held in place by a system of small clamps and fixed to the metal structure with two pins, the same on which the light source is also mounted. The diffuser can thus rotate on itself and orient the light flow in different directions. Innovative and available in multiple versions, Nobi provides maximum functionality while retaining a powerful aesthetic presence.

Suspension lamp with diffused and dimmable light. By installing the supplied reflector, the lamp produces direct/indirect directional light. Chromed metal frame. Adjustable satin glass diffuser and reflector made of anodized aluminium. Ceiling connection in chromed polymer. Bulb not included.