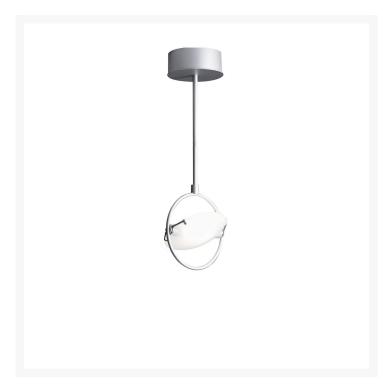

## **NOBI MEDIUM**

Metis Lighting, 1992

In floor, wall and suspension versions, Nobi guarantees total practicality for innovative elegant design. The adjoined convex lenses are held in place by a system of small clamps and fixed to the metal structure with two pins, the same on which the light source is also mounted. The diffuser can thus rotate on itself and orient the light flow in different directions. Innovative and available in multiple versions, Nobi provides maximum functionality while retaining a powerful aesthetic presence.