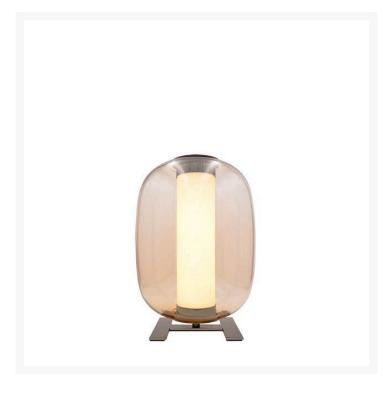

## **MERIDIANO**

Gabriele e Oscar Buratti, 2020

The "shape of light" is the central theme of this project by Gabriele and Oscar Buratti, which began with the Equatore family of lamps, presented in 2017 and now expanded to include other finishes, and continues with the new Meridiano and Tropico. Forms of glass and metal that collect, contain and diffuse light in space. Passing between opaline, coloured and transparent layers, emphasised by the refined curves and the magic of blown glass, the light is free to create surprising and fascinating effects, patterns and moods. In the new Meridiano lamp, the vertical cylindrical tube contains and diffuses the light in the transparent glass capsule, which defines its refined ovoid shape. Available in two sizes, Meridiano is available as a medium-size and large suspended lamp, to be used individually or in multiples arranged in groups. The table version is offered in the medium size.

Dimmable diffused-light table lamp. Nickel-plated metal frame. External diffuser in blown glass. Internal diffuser in internally painted Pyrex glass. Black power cable, dimmer and plug. Power supply with interchangeable plugs (uk - usa - europe - australia). Integrated LED.