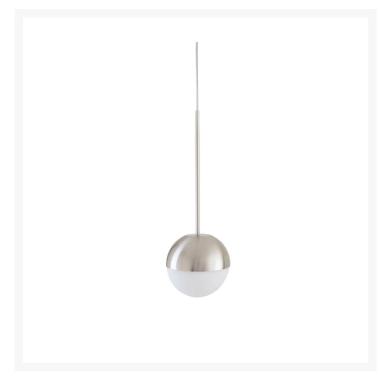

## **PALLINA**

FontanaArte Design Lab, 2019

The perfection of glass and sphere to create the most essential object of the collection. A must-have for every space of the house, inspired by the Italian theatre and Broadway musicals from 40's and 50's. Simplicity and seriality. Pallina. One, no one, one hundred thousand.

Suspension lamp with diffused and dimmable light. Frame made of chromed metal with double interchangeable stem. Diffuser made of opalyne blown glass with satin-finish. Transparent power cable. Painted polycarbonate ceiling rose. Bulb not included.

glass, galvanized metal

**COLOR DESCRIPTION SKU** 

satin nickel/brushed

**GROUP TENSION** 

Bulb

LIGHT SOURCE

LED 1x6W G9 (2700K, 470Lm)

SKU