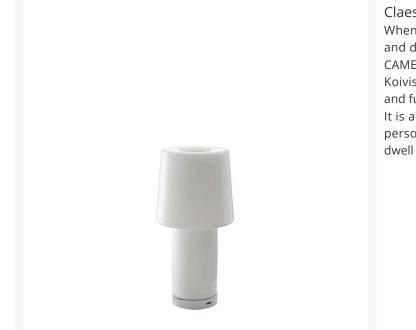

## CAMEO

Claesson Koivisto Rune, 2023

When we speak of a "cameo" in a film or play, we mean the brief and discreet appearance of a famous character. In the same way, CAMEO, the new light by FontanaArte designed by Studio Claesson Koivisto Rune, is a lamp with character and personality, essential and fundamental in its function without being the star of the room. It is a lamp that can go unnoticed by the unobservant gaze of the person who observes the environment as a whole and does not dwell on the details.

Rechargeable table lamp, made of blown glass. Glossy white blown glass paired with a chrome metal frame. The decorative metal ring, positioned on the diffuser, is made of the same material and finish as the base and features the serigraphed FontanaArte logo. Integrated and dimmable LED light source. A transparent touch button allows for turning the lamp on and off and adjusting the light intensity. The lamp is powered by a rechargeable battery with an 8-hour lifespan, rechargeable via the included USB cable. Wall plug adapter not included in the package. Suitable for indoor and outdoor use.