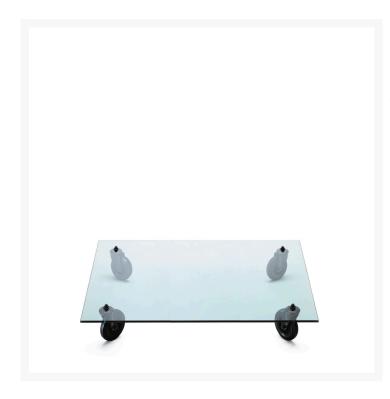

## **TAVOLO CON RUOTE SMALL - 55 X 27**

Gae Aulenti, 1980

An industrial trolley used at the FontanaArte plant to transport glass: this was the object that inspired Gae Aulenti to design her Tavolo con Ruote. It is a specimen of intuitive design that skips the drawing board stage and goes straight from the idea of an everyday item to the prototype stage. This wheeled table replaces the factory trolley's wooden shelf with a chunky sheet of beveled glass – a tribute to the company's production history – and fits free-rolling industrial wheels. The nature of the object and its intended use are transformed by replacing just one simple part.

Coffee table with ground float-glass top. Industrial wheels with painted metal brackets.

MADE IN

ΙT

COLOR

MATERIAL DESCRIPTION

glass, metal

**COLOR DESCRIPTION SKU** 

transparent, black