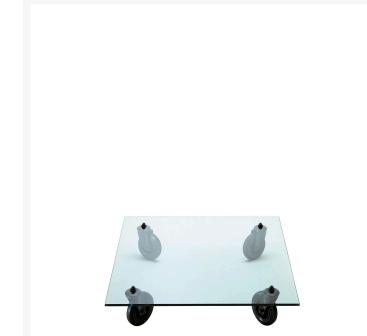

## TAVOLO CON RUOTE XXL

Gae Aulenti, 1980

An industrial trolley used at the FontanaArte plant to transport glass: this was the object that inspired Gae Aulenti to design her Tavolo con Ruote. It is a specimen of intuitive design that skips the drawing board stage and goes straight from the idea of an everyday item to the prototype stage. This wheeled table replaces the factory trolley's wooden shelf with a chunky sheet of beveled glass – a tribute to the company's production history – and fits freerolling industrial wheels. The nature of the object and its intended use are transformed by replacing just one simple part.

Coffee table with ground float-glass top. Industrial wheels with painted metal brackets.

MADE IN

COLOR

MATERIAL DESCRIPTION glass, metal

COLOR DESCRIPTION SKU transparent, black

**SKU** F1140TB150TR40