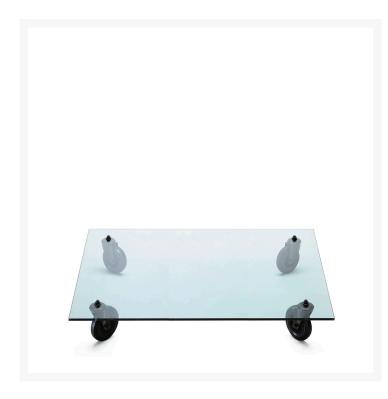

## TAVOLO CON RUOTE MEDIUM - 59 X

39

Gae Aulenti, 1980

An industrial trolley used at the FontanaArte plant to transport glass: this was the object that inspired Gae Aulenti to design her Tavolo con Ruote. It is a specimen of intuitive design that skips the drawing board stage and goes straight from the idea of an everyday item to the prototype stage. This wheeled table replaces the factory trolley's wooden shelf with a chunky sheet of beveled glass – a tribute to the company's production history – and fits free-rolling industrial wheels. The nature of the object and its intended use are transformed by replacing just one simple part.

Coffee table with ground float-glass top. Industrial wheels with painted metal brackets.

MADE IN

ΙT

COLOR

MATERIAL DESCRIPTION

glass, metal

**COLOR DESCRIPTION SKU** 

transparent, black