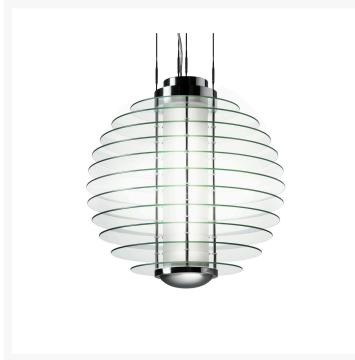

## 0024 XXL

Gio Ponti, 1933

A series of horizontal discs in clear tempered glass for a true light installation. Available in floor and suspension versions, also in an XXL size with triple the diameter of the classic lamp, reaching 150 cm. Its jumbo personality brings timeless elegance to even the largest of interiors.

Suspension lamp with diffused and dimmable light (DALI). Frame and ceiling rose made of chromed brass. Four steel suspension cables. Discs made of transparent tempered glass. A version with methacrylate discs and/or emergency lighting is available on request. Central diffuser made of sandblasted and heat-resistant glass. Transparent power cable. Bulb not included.