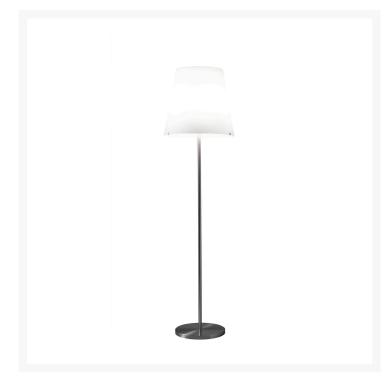

## 3247 MEDIUM

Historical Archive, 1954

Family of lamps, which includes the floor and table version, reedited by the FontanaArte historical archive. With well-balanced proportions and a simple and refined design, these lamps create atmospheres with soft and harmonious tones.

Floor lamp with diffused light dimmable with sliding switch. Frame made of brushed nickel-plated metal. Diffuser made of white blown glass with satin-finish. Black power cable, dimmer and plug. European two-pole plug. Bulb not included.