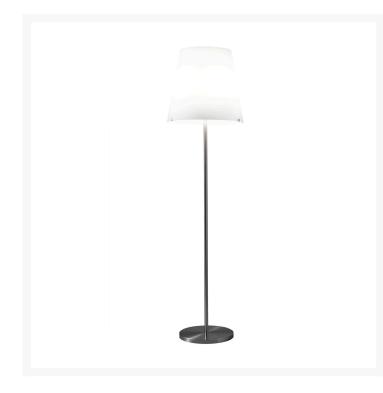

## 3247 LARGE

Historical Archive, 1954

Family of lamps, which includes the floor and table version, reedited by the FontanaArte historical archive. With well-balanced proportions and a simple and refined design, these lamps create atmospheres with soft and harmonious tones.

Floor lamp with dual switching. Frame made of brushed nickel-plated metal. Opaline blown glass diffuser. Partially dimmable light with sliding switch. Black power cable, dimmer and plug. European two-pole plug. Bulb not included.