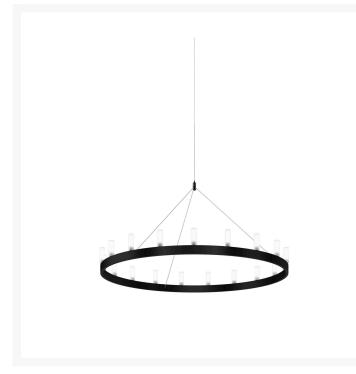

## **CHANDELIER MEDIUM**

David Chipperfield, 2004

This spectacular lamp designed by David Chipperfield is inspired by those at the court of King Arthur. Available in two colors, in a single or double version with two concentric circles, it is a classy elegant lighting solution for any setting, even the most modern and minimal.New gold finishing, absence of tiges, 5 m length cables.

Suspension lamp with indirect and dimmable light. Painted metal frame. Sandblasted borosilicate glass diffusers. Steel suspension cable. Transparent power cable. Painted metal ceiling rose. Bulb not included.